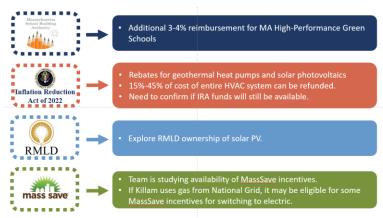

|                                                                                                                                                   |  |
|                         | Speed Limit<br>35<br>35<br>20<br>20<br>20 | Speed Limit           35           35           20           20           20           20 | Speed Limit         Speed           35         42           35         39           20         40           20         37           20         39 |  |

#### **CRASH HISTORY**



### **SUSTAINABILITY**



### **REQUIREMENTS**

- MSBA Green Schools Policy –
   Additional Reimbursement for LEED and for meeting the MA Opt-in Specialized Code
- MA Stretch Energy Code Requires high degree of energy efficiency

### **INCENTIVES**



### **EVALUATION OF ALTERNATIVES**



### **EVALUATION OF ALTERNATIVES**

|                                         | A-1        | A-2 | B-1         | B-2 | C-1                                      | C-2