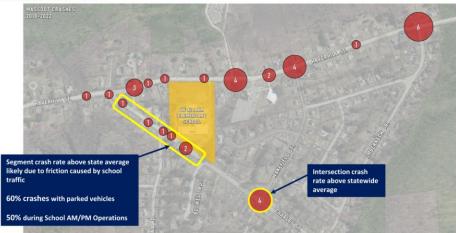

|  |
| 20                      |                                           | 37                                                                                        |                                                                                                                                                   |  |
|                         | Speed Limit<br>35<br>35<br>20<br>20<br>20 | Speed Limit           35           35           20           20           20           20 | Speed Limit         Speed           35         42           35         39           20         40           20         37           20         39 |  |

#### **CRASH HISTORY**



### **SUSTAINABILITY**



### **REQUIREMENTS**

- MSBA Green Schools Policy –
   Additional Reimbursement for LEED and for meeting the MA Opt-in Specialized Code
- MA Stretch Energy Code Requires high degree of energy efficiency

### **INCENTIVES**



### **EVALUATION OF ALTERNATIVES**



### **EVALUATION OF ALTERNATIVES**

|                                         | A-1        | A-2 | B-1         | B-2 | C-1                                      | C-2