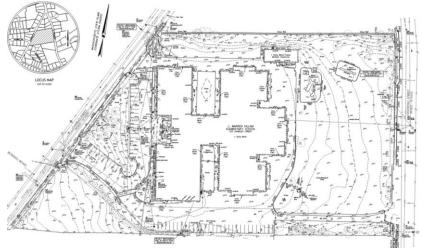

### **SPACE PROGRAM & ENROLLMENT OPTIONS**

|                 |                     | E                                       | kisting                                                      | Option 1<br>12 RISE | Option 2<br>4 RISE                                                                                                                                                                                                                                                                                                                                                                                                                                                                                                                                                                                                                                                                                                                                                                                        |
|-----------------|---------------------|-----------------------------------------|--------------------------------------------------------------|---------------------|-----------------------------------------------------------------------------------------------------------------------------------------------------------------------------------------------------------------------------------------------------------------------------------------------------------------------------------------------------------------------------------------------------------------------------------------------------------------------------------------------------------------------------------------------------------------------------------------------------------------------------------------------------------------------------------------------------------------------------------------------------------------------------------------------------------|
| Total Enrollmer | nt                  |                                         | 453                                                          | 635                 | 515                                                                                                                                                                                                                                                                                                                                                                                                                                                                                                                                                                                                                                                                                                                                                                                                       |
| Total Area GSF  | (Gross Square Feet) |                                         | 60,558                                                       | 122,649             | 102,954                                                                                                                                                                                                                                                                                                                                                                                                                                                                                                                                                                                                                                                                                                                                                                                                   |
|                 |                     | <text><text><text></text></text></text> | PREX<br>PREX<br>PREX<br>PREX<br>PREX<br>PREX<br>PREX<br>PREX |                     | 2     3     3     FAN       urr     10     4     6       urr     10     10     4       urr     10     10     4       urr     10     10     10       urr     10     10 |

### **EXISTING SITE CONDITIONS SUMMARY**

- Environmental no concerns identified to date
- Geotechnical some unsuitable soils; no concern with water table or ledge to date; shallow foundation recommended
- Constrained Site available but limited space on the site for a field, parking, drop-off, play areas, geothermal wells, and construction lay-down
- Town Departments met to review preliminary emergency access and site development
- o Survey full survey completed