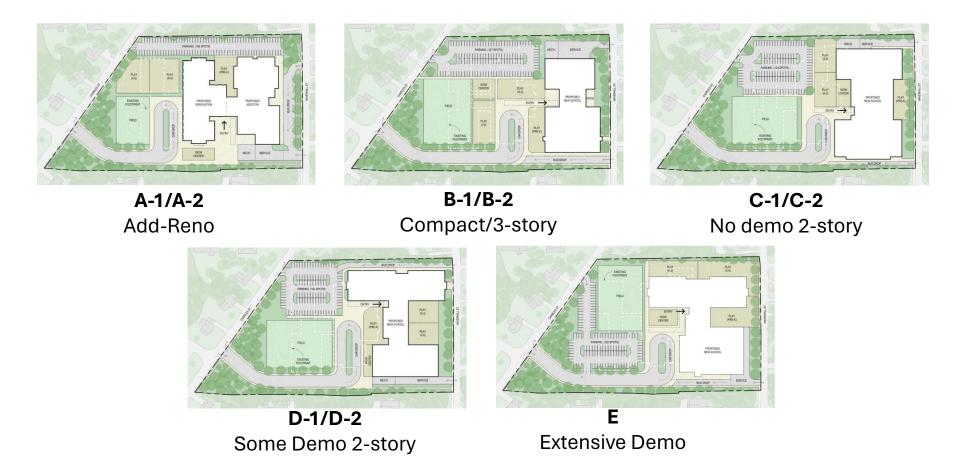

|                                                                                                                                                   |  |
|                         | Speed Limit<br>35<br>35<br>20<br>20<br>20 | Speed Limit           35           35           20           20           20           20 | Speed Limit         Speed           35         42           35         39           20         40           20         37           20         39 |  |

#### **CRASH HISTORY**



### **SUSTAINABILITY**



### **REQUIREMENTS**

- MSBA Green Schools Policy –
   Additional Reimbursement for LEED and for meeting the MA Opt-in Specialized Code
- MA Stretch Energy Code Requires high degree of energy efficiency

### **INCENTIVES**



### **EVALUATION OF ALTERNATIVES**



### **EVALUATION OF ALTERNATIVES**

|                                         | A-1        | A-2 | B-1         | B-2 | C-1                                      | C-2