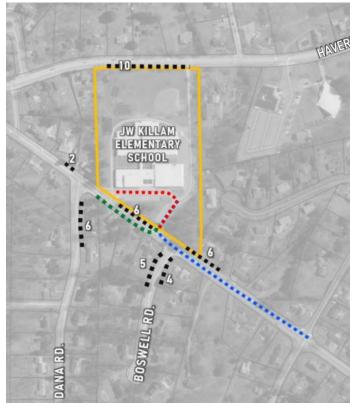

### **ARRIVAL & DISMISSAL TRAFFIC OBSERVATIONS**

### **SPEED STUDY**

| Enforced<br>Speed Limit | 85                                        | <sup>th</sup> Percenti<br>Speed                                                           | le                                                                                                                                                |  |
|-------------------------|-------------------------------------------|-------------------------------------------------------------------------------------------|---------------------------------------------------------------------------------------------------------------------------------------------------|--|
|                         |                                           |                                                                                           |                                                                                                                                                   |  |
|                         |                                           |                                                                                           |                                                                                                                                                   |  |
| 35                      | 42                                        |                                                                                           |                                                                                                                                                   |  |
| 35                      | 39                                        |                                                                                           |                                                                                                                                                   |  |
|                         |                                           |                                                                                           |                                                                                                                                                   |  |
|                         |                                           |                                                                                           |                                                                                                                                                   |  |
| 20                      |                                           | 40                                                                                        |                                                                                                                                                   |  |
| 20                      |                                           | 37                                                                                        |                                                                                                                                                   |  |
|                         |                                           |                                                                                           |                                                                                                                                                   |  |
|                         |                                           |                                                                                           |                                                                                                                                                   |  |
| 20                      |                                           | 39                                                                                        |                                                                                                                                                   |  |
| 20                      |                                           | 37                                                                                        |                                                                                                                                                   |  |
|                         | Speed Limit<br>35<br>35<br>20<br>20<br>20 | Speed Limit           35           35           20           20           20           20 | Speed Limit         Speed           35         42           35         39           20         40           20         37           20         39 |  |

#### **CRASH HISTORY**